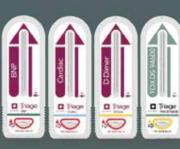

## Get to the heart of the matter with Triage®

#### Automated, Calibrated, Connected Results

QuidelOrtho's Triage Cardiac Health and Toxicology assays, combined with the automated, calibrated, and connected Triage MeterPro®, provide objective, quality solutions that can aid in swift decision-making for critical conditions at the point of care.

The Triage family of products help clinicians quickly manage the treatment of patients with heart failure, acute coronary syndrome, myocardial infarction, thromboembolic events, and drug use.

#### **Triage BNP Test**

(Results in ~15 minutes)

Used as an aid in the diagnosis and assessment of severity of congestive heart failure. Used for the risk stratification of patients with acute coronary syndromes and for the risk stratification of patients with heart failure.

#### **Triage Cardiac Panel**

(Results in ~20 minutes)

Used as an aid in the diagnosis of myocardial infarction.

#### **Triage D-Dimer Test**

(Results in ~20 minutes)

Used as an aid in the assessment and evaluation of patients suspected of having disseminated intravascular coagulation or thromboembolic events, including pulmonary embolism.

#### Triage TOX Drug Screen, 94600

(Results in ~20 minutes)

Used for the qualitative determination of the presence of drug and/or metabolites in human urine of up to 9 drug assays.

For more information contact QuidelOrtho Inside Sales at 858.431.5814