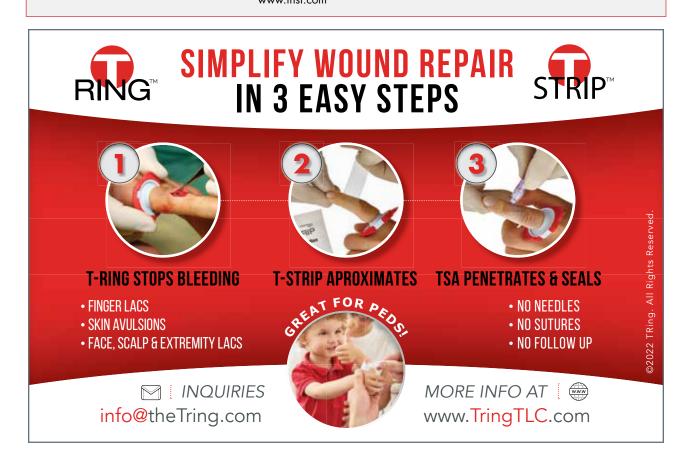

#### Wound Care Supplies | Consulting Services: Occupational Medicine

The T Ring 302-778-2335 www.TheTRing.com info@theTRing.com

The T-RING is the world's first One-Size-Fits-All tourniquet for digits. Designed by a physician, the T-RING provides immediate hemostasis while applying a fraction of the pressure applied by previously used tourniquets. Topical Laceration Closure™ is revolutionizing the management of digit injuries. Preferred by patients 9:1

NO NEEDLES, NO SUTURES, NO FOLLOW UP

See display ad on page 35

SkinStitch 56 Center St Massena, NY 13662 866-254-3900 www.ssmedicalproducts.com