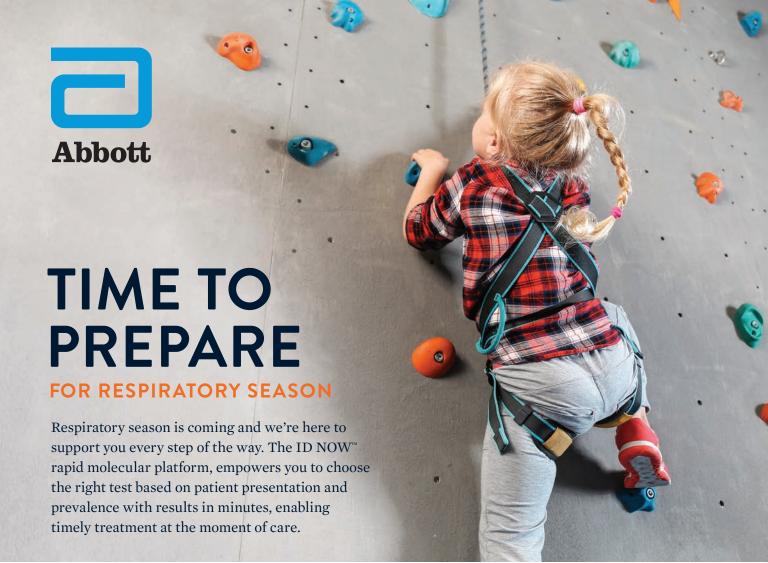

#### Abbott Rapid Diagnostics

100 S Saunders Rd Lake Forest, IL 60045 877-441-7440 www.abbott.com/POCT

ID NOW $^{\text{TM}}$  is a leading molecular point-of-care (POC) platform in the US with CLIA-waived tests for Influenza A & B, Strep A, RSV, and COVID-19. Our unique ID NOW™ isothermal nucleic acid amplification technology provides molecular results in just minutes, allowing you to make effective clinical decisions sooner.

#### ID NOW™ INFLUENZA A & B 2 5-13 minutes

Detects significantly more true positives than antigen tests.<sup>1,2</sup>

#### ID NOW™ STREP A 2 2-6 minutes

Requires no culture confirmation for negative results<sup>3</sup>

#### ID NOW™ RSV <13 minutes

Detects up to 25% more true positives than antigen tests<sup>4</sup>

#### ID NOW™ COVID-19 2.0 6-12 minutes

One Swab, 3 results - Flexibility to easily add on Flu A & B using a single swab\*