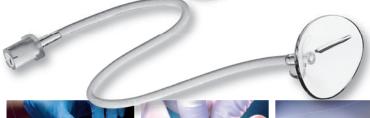

#### Eye Irrigation

MorTan, Inc., The Morgan Lens

PO Box 8719 Missoula, MT 59807 800-423-8659 www.morganlens.com mortan@morganlens.com

Emergency Eye Irrigation (Hands Free) The Morgan Lens is a medical device that provides the most effective means of ocular (eye) irrigation to treat many eye injuries. Once the Lens is inserted, your hands are free. The Morgan Lens provides continuous lavage to the cornea and conjunctiva, floating on the irrigating solution and never physically touching the cornea. The irrigating solution provides instant relief to chemical or thermal burns and removes non-embedded foreign materials in the eye.

Treat the patient at your Urgent Care Center rather than delaying treatment and sending them to the Hospital E.D. Call to place your order.

The Morgan Lens
MorTan Inc.

See display ad on page 31

InHealth Technologies 1110 Mark Ave Carpenteria, CA 93013 800-477-5969 www.inhealth.com

# THE Morgan Lens\*

\* Part of the Urgent Care Competencies

Ocular Irrigation: As Easy as 1-2-3.

Get the How-To for Hands-Free Eye Irrigation.

Visit MorganLens.com to order your free *Training Tool* or call **1-800-423-8659**.

**MorganLens.com** 1-800-423-8659

Saves Time. Saves Money. The Morgan Lens Saves Eyes.

The Morgan Lens MorTan Inc.