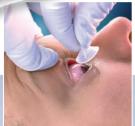

#### Eye Irrigation

MorTan, Inc., The Morgan Lens

PO Box 8719 Missoula, MT 59807 800-423-8659 www.morganlens.com mortan@morganlens.com

Emergency Eye Irrigation (Hands Free) The Morgan Lens is a medical device that provides the most effective means of ocular (eye) irrigation to treat many eye injuries. Once the Lens is inserted, your hands are free. The Morgan Lens provides continuous lavage to the cornea and conjunctiva, floating on the irrigating solution and never physically touching the cornea. The irrigating solution provides instant relief to chemical or thermal burns and removes non-embedded foreign materials in the eye.

Treat the patient at your Urgent Care Center rather than delaying treatment and sending them to the Hospital E.D. Call to place your order.

The Morgan Lens
MorTan Inc.

See display ad on page 31

InHealth Technologies 1110 Mark Ave Carpenteria, CA 93013 800-477-5969 www.inhealth.com