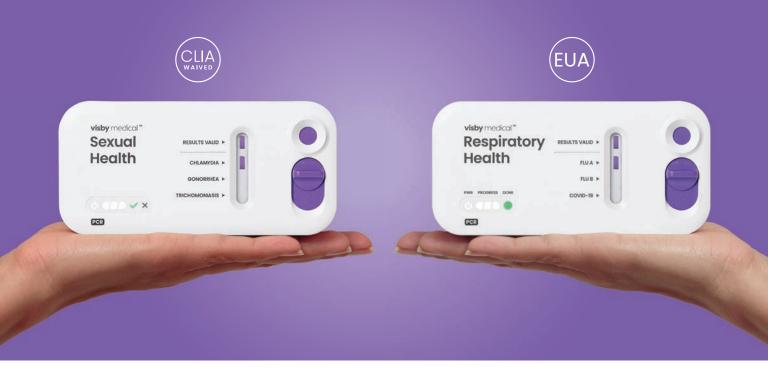

# The power of PCR in your hands

Results delivered at the point of care in under 30 minutes

True PCR results in under 30 minutes

Portable, deployable, and scalable

PCR accuracy

Instrument free - no capital investment, service contracts, maintenance or calibration

For more information: 1-833-GoVisby (1-833-468-4729) Visit our website at visbymedical.com or scan this QR Code.

The Visby Medical Respiratory Health Test has not been FDA cleared or approved, but has been authorized for emergency use by FDA under an EUA for use by authorized laboratories. This product has been authorized only for the detection and differentiation of nucleic acid from SARS-CoV-2, influenza A, and influenza B, not for any other viruses or pathogens; and the emergency use of this product is only authorized for the duration of the declaration that circumstances exist justifying the authorization of emergency use of in vitro diagnostics for detection and/or diagnosis of COVID-19 under Section 564(b) (1) of the Federal Food, Drug, and Cosmetic Act, 21 U.S.C. § 360bbb-3(b)(1), unless the declaration is terminated or authorization is revoked sooner.

#### Visby Medical

3010 North First St San Jose, CA 95134 833-468-4729 www.visbymedical.com support@visby.com

Visby Medical is proud to be at the forefront of medical diagnostics. Our portable PCR device delivers accurate diagnostic solutions, making healthcare more accessible. With lab-quality results available at the point of care in under 30 minutes, we are committed to improving infectious disease diagnosis with innovation and excellence.

visby medical™

See display ad on page 22