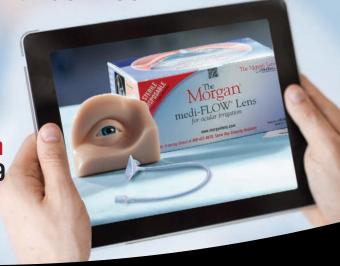

#### Eye Irrigation

MorTan, Inc., The Morgan Lens

PO Box 8719 Missoula, MT 59807 800-423-8659 www.morganlens.com mortan@morganlens.com

Emergency Eye Irrigation (Hands Free) The Morgan Lens is a medical device that provides the most effective means of ocular (eye) irrigation to treat many eye injuries. Once the Lens is inserted, your hands are free. The Morgan Lens provides continuous lavage to the cornea and conjunctiva, floating on the irrigating solution and never physically touching the cornea. The irrigating solution provides instant relief to chemical or thermal burns and removes non-embedded foreign materials in the eye.

Treat the patient at your Urgent Care Center rather than delaying treatment and sending them to the Hospital E.D. Call to place your order.

The Morgan Lens
MorTan Inc.

See display ad on page 31

InHealth Technologies 1110 Mark Ave Carpenteria, CA 93013 800-477-5969 www.inhealth.com

## **Urgent Care Ocular Irrigation:**

# THE Morgan Lens\*

\* Part of the Urgent Care Competencies

Ocular Irrigation: As Easy as 1-2-3.

Get the How-To for Hands-Free Eye Irrigation.

Visit MorganLens.com to order your free *Training Tool* or call **1-800-423-8659**.

**MorganLens.com** 1-800-423-8659

Saves Time. Saves Money. The Morgan Lens Saves Eyes.

The Morgan Lens MorTan Inc.