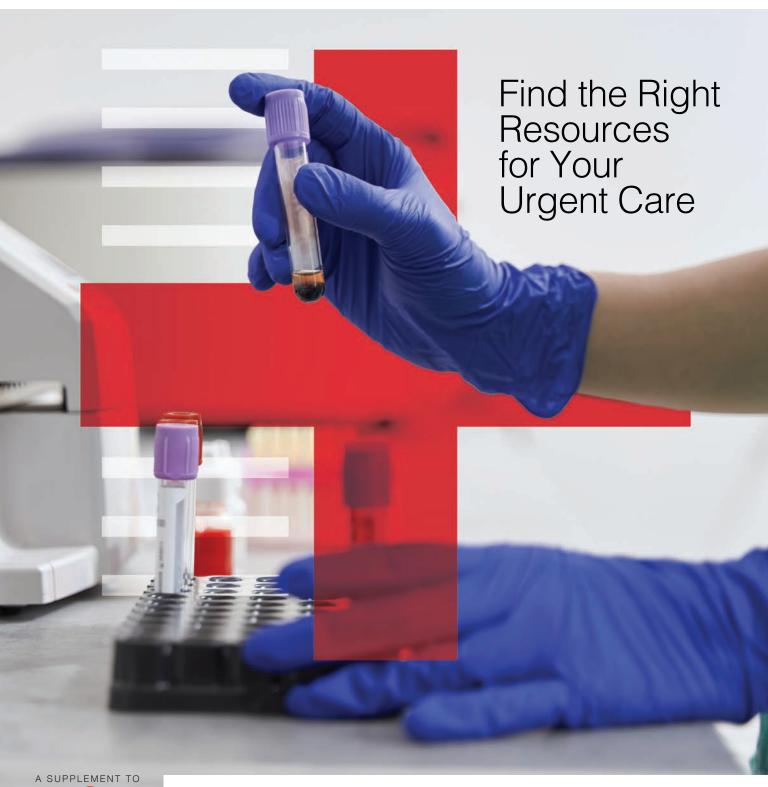

## WELCOME

To the 2024/2025 Urgent Care Buyer's Guide™

It's been another great year for urgent care! There has been an expansion in the number of rooftops across the country, new business models have emerged, and you collectively have served an estimated 205 million patient visits during 2023. This is no time to rest on our laurels, though. If anything, it's a time to redouble our efforts to ensure the urgent care industry continues its steady, decades-long ascension.

Each one of the over 250 vendors inside is an expert in their field. They want to help you. We've organized them into more than 75 categories so you can find the right resource as efficiently as possible.